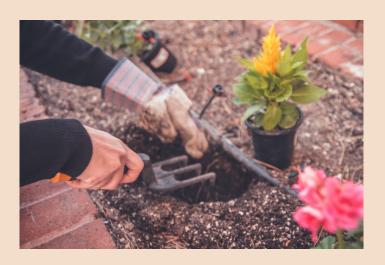

### **Photos**

Our photos should evoke a feeling of community, healing, and of course gardening.

The color palette of the photos must also reflect the colors we have in our color palette. The colors don't have to be exact matches, but the colors used must be similar hues.