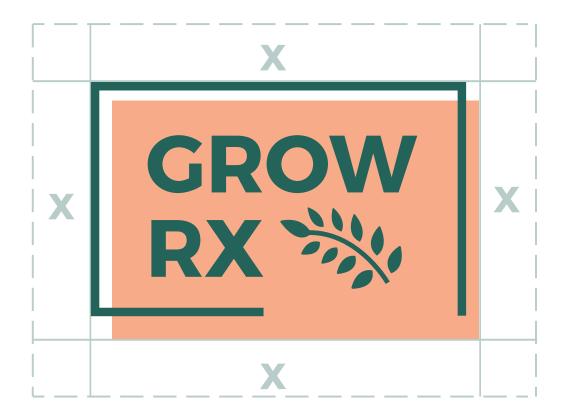

The spacing around the logo must be no less than X to the right, to the left, down and up.