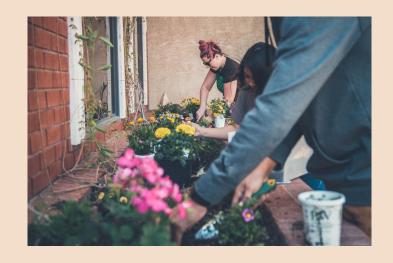

### **Photos**

Our photos should evoke a feeling of community, healing, and of course gardening.

The color palette of the photos must also reflect the colors we have in our color palette. The colors don't have to be exact matches, but the colors used must be similar hues.